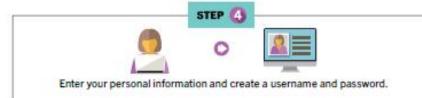

# Enroll in identity protection services today!

Register or sign in to myWellmark at Wellmark.com to get started.

Fill out the Group ID and Wellmark ID numbers, both found on your Wellmark ID card.

Click "continue" and follow the directions to complete your enrollment.

To activate credit monitoring, enter your birth date and Social Security number.