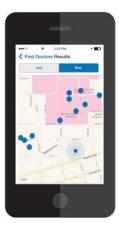

# Get the care you need, when you need it.

Besides finding important information about your health plan benefits, the Wellmark mobile app can help you get the care you need.

View doctors and hospitals within the Wellmark health plan network.

Find the closest doctor or facility using GPS technology.

View a map or get driving directions to your doctor or hospital.