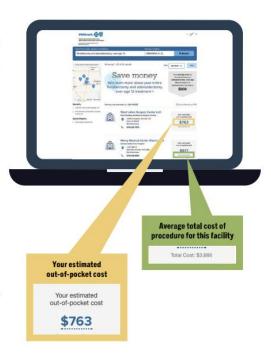

# The myWellmark Health Care Cost Estimator

**DON'T LET THE COST OF A PROCEDURE OR SERVICE SURPRISE YOU.** Use the myWellmark Health Care Cost Estimator to find the amount you'll have to pay out-of-pocket before you step foot into a doctor's office.

Read patient reviews to help you choose quality physicians and specialists **WHAT IS IT?** The Health Care Cost Estimator is a tool in myWellmark where you can search from 1,600 health care services to find estimated out-of-pocket cost information for facilities near you based on your health plan.

WHY USE IT? The Health Care Cost Estimator uses your plan benefits to estimate how much you'll have to pay for the procedure or service. It takes into account any deductibles or out-of-pocket limits to help you get an accurate view of the costs you have to pay.