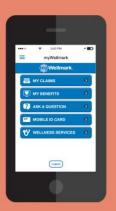

# MANAGE YOUR HEALTH PLAN ON THE GO WITH THESE HELPFUL TOOLS:

# **MY CLAIMS**

Check the status of your claims.

# **MY FLEX**

See both medical and dependent flex spending balances.1

### **MY BENEFITS**

View your benefit information, such as copayments. deductibles and out-of-pocket maximums.

# ASK A QUESTION

**Ask Customer Service** a question.

## WELLNESS

Research health topics and monitor your progress with health trackers.2

## **MOBILE ID CARD**

View your ID card and email a PDF of it to your provider.

This information only displays if you have a flex spending account.

<sup>&</sup>lt;sup>2</sup>This information only displays if you have wellness services as part of your plan.