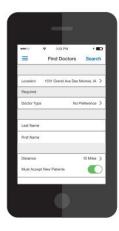

# Get the care you need, when you need it.

Besides finding important information about your health plan benefits, the Wellmark mobile app can help you get the care you need.

View doctors and hospitals within the Wellmark health plan network.

**Share doctor, dentist, or facility information** by text or email, or save to favorites for easy access in the future.

Get health answers over the phone with one tap on the phone's screen.

Connect directly to your provider's office or to a health professional.

Find the closest doctor or facility using GPS technology.

View a map or get driving directions to your doctor or hospital.