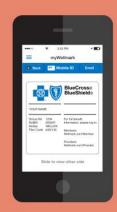

## **MOBILE ID CARD**

View your ID card and email a PDF of it to your provider.

This information only displays if you have a flex spending account.

<sup>&</sup>lt;sup>2</sup>This information only displays if you have wellness services as part of your plan.