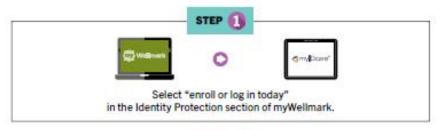

# Enroll in identity protection services today!

Register or sign in to myWellmark at Wellmark.com to get started.

Fill out the Group ID and Wellmark ID numbers, both found on your Wellmark ID card.

Click "continue" and follow the directions to complete your enrollment.