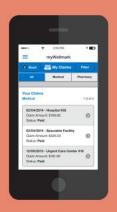

your smartphone. It will give you the options to register or log in to mobile myWellmark or to download the Wellmark mobile app.





Wellmark Blue Cross and Blue Shield is an Independent Licensee of the Blue Cross and Blue Shield Association.

Blue Cross®, Blue Shield® and the Cross® and Shield® symbols, are registered marks of the Blue Cross and Blue Shield Association, an Association of Independent Blue Cross and Blue Shield Plans. Wellmark® is a registered mark of Wellmark, Inc.





# GO MOBILE

# Manage your health plan using the Wellmark app

# UNDERSTANDING YOUR HEALTH CARE BENEFITS HAS NEVER BEEN EASIER OR MORE CONVENIENT.

The Wellmark app gives you mobile access to your favorite myWellmark tools on your smartphone.

# MANAGE YOUR HEALTH PLAN ON THE GO WITH THESE HELPFUL TOOLS:



# **MY CLAIMS**

Check the status of your claims.

# **MY FLEX**

See both medical and dependent flex spending balances.1



### **MY BENEFITS**

View your benefit information, such as copayments. deductibles and out-of-pocket maximums.



# ASK A QUESTION

**Ask Customer Service** a question.



## WELLNESS

Research health topics and monitor your progress with health trackers.2



## **MOBILE ID CARD**

View your ID card and email a PDF of it to your provider.





This information only displays if you have a flex spending account.

<sup>&</sup>lt;sup>2</sup>This information only displays if you have wellness services as part of your plan.







# Get the care you need, when you need it.

Besides finding important information about your health plan benefits, the Wellmark mobile app ca