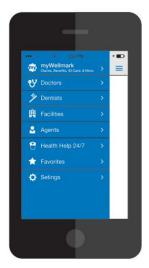

# MANAGE YOUR HEALTH PLAN ON THE GO WITH THESE HELPFUL TOOLS:

# **MY CLAIMS**

Check the status of your claims.

# **MY FLEX**

See both medical and dependent flex spending balances.1

### **MY BENEFITS**

View your benefit information, such as copayments. deductibles and out-of-pocket maximums.

# ASK A QUESTION

**Ask Customer Service** a question.

## WELLNESS

Research health topics and monitor your progress with health trackers.2

## **MOBILE ID CARD**

View your ID card and email a PDF of it to your provider.

This information only displays if you have a flex spending account.

<sup>&</sup>lt;sup>2</sup>This information only displays if you have wellness services as part of your plan.