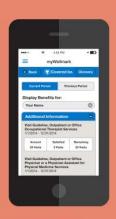

### **MY BENEFITS**

View your benefit information, such as copayments. deductibles and out-of-pocket maximums.